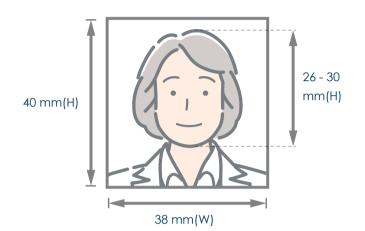

## **Photo Requirements**

- ☑ Recent and color
- ✓ With a plain light background
- Showing full frontal face with clear facial features and without head coverings, unless it is worn for religious beliefs or medical reasons

## File Format of Digital Photo

Image type: JPEG

File size: 2 MB or below

Acceptable dimension:

Photo size: 38 mm (W) x 40 mm(H)

Image size: at least 450 pixels(W) x 475 pixels(H)

after cropping the photo for production of student ID card