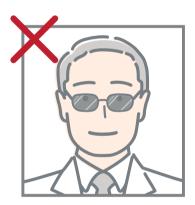

## **Examples of Unacceptable Photos**

**Sunglasses** 

Hair covering part of face

**Head coverings** 

Non-neutral expression

Not directly facing camera

Clipped

Stapled