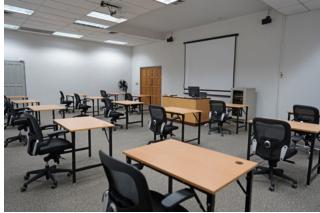

#### TK Hall:

- Area: 300 sq.m. (90 - 180 seats) Sasa Commons:
- Area: 227 sq.m. (54 seats)

#### Amenities

- 2 Projectors
- LED Screens
- Desktop Computer
- Wireless Microphone
- Sound System
- Wifi
- Lobby Area

#### **Room Rates**

- Monday Saturday:
  - Half Day: 28,000 Baht Full Day: 50,000 Baht
- Sun & Holidays:
  - Half Day: 33,000 Baht Full Day: 60,000 Baht