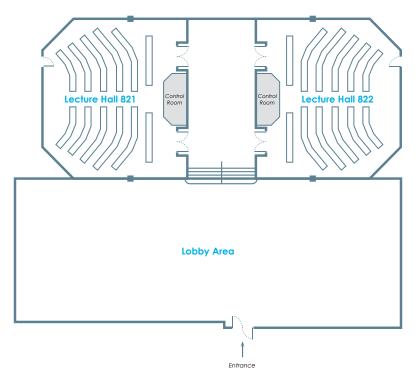

#### **Amenities**

- Video Wall
- Desktop Computer
- Desktop Microphones
- Wireless Microphone
- Whiteboards
- Sound System
- Wifi
- Lobby Area

## **Room Rates**

#### Monday - Saturday:

Half Day: 26,000 Baht Full Day: 46,000 Baht

#### Sun & Holidays:

Half Day: 30,000 Baht Full Day: 55,000 Baht

Area : 180 sq.m. (90 seats) Foyer: 500 sq.m.