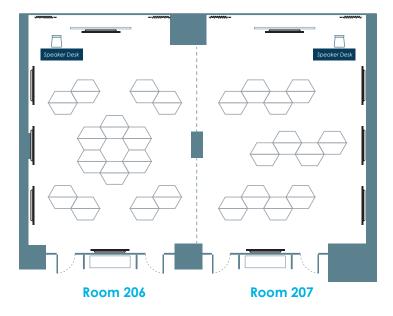

Wifi

## **Room Rates**

#### Monday - Saturday: Half Day: 2,500 Baht Full Day: 4,500 Baht Sun & Holidays: Half Day: 3,000 Baht Full Day: 5,500 Baht





**Room 206** 

**Room 207** 



Individual

## Total Area

Individual : 107 sq.m. (40 seats) Connected : 214 sq.m. (80 seats) Foyer : 30 sq.m.

## **Amenities**

- LED Screens
- Desktop Computer
- Wireless Microphone
- Sound System
- Wifi
- Lobby Area

## Connected

## **Room Rates**

#### Monday - Saturday:

Half Day: 16,000 Baht Full Day: 28,000 Baht

#### Sun & Holidays: Half Day: 19,000 Baht Full Day: 35,000 Baht

# Layouts

## Layout 1: 40 pax/room



## Layout 2: 80 - 100 pax



## **Layout 3:** 72 pax



Layout 4: 30 pax/ room



## Layout 5

Room 206: 30 pax | Room 207: 40 pax



## Layout 6

Room 206: 36 pax | Room 207: 40 pax



# 4<sup>th</sup> Floor











Area: 120 sq.m. (52 seats)

#### **Amenities**

- Projector
- Desktop Computer
- Desktop Microphones
- Wireless Microphone
- Whiteboards
- Sound System
- Wifi
- Lobby Area
- Dining Room
- 7 Breakout Rooms

## **Room Rates**

#### Monday - Saturday:

Half Day: 26,000 Baht Full Day: 46,000 Baht

## Sun & Holidays:

Half Day: 30,000 Baht Full Day: 55,000 Baht

# 5<sup>th</sup> Floor











Area: 140 sq.m. (50 seats)

## **Amenities**

- Video Wall
- Desktop Computer
- Desktop Microphones
- Wireless Microphone
- Whiteboards
- Sound System
- Wifi
- Lobby Area
- Dining Room
- 7 Breakout Rooms

## **Room Rates**

#### Monday - Saturday:

Half Day: 26,000 Baht Full Day: 46,000 Baht

#### Sun & Holidays:

Half Day: 30,000 Baht Full Day: 55,000 Baht





Semin