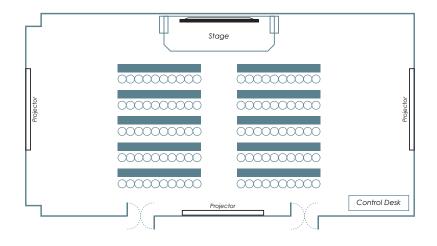

000 Baht

#### Sun & Holidays:

Half Day: 30,000 Baht Full Day: 55,000 Baht

## **Amenities**

- Projector
- Desktop Computer
- Desktop Microphones
- Wireless Microphone
- Whiteboards
- Sound System
- Wifi
- Lobby Area





# Sasin Hall





## **Total Area**

#### Sasin Hall :

Area: 470 sq.m. (50 - 280 pax)

#### Foyer:

Area: 240 sq.m.

## Amenities

- LED Screen
- 3 Projectors
- Wireless Microphone
- Sound System
- Light System
- Wifi
- Stage: Width 8.1 m. Depth 2.78 m. Height 0.54 m.
- Lobby Area
- VIP Room

## **Room Rates**

#### Monday - Saturday:

Half Day: 42,000 Baht Full Day: 78,000 Baht

#### Sun & Holidays:

Half Day: 48,000 Baht Full Day: 85,000 Baht

# Layouts

# Sasin Hall

## Layout 1: 200 pax



## Layout 2: 400 pax



## Layout 3: 200 pax



## Layout 4: 100 - 160 pax



## Foyer





| Room                                | Floor | Room Rates<br>(Monday - Saturday) |          | Room Rates<br>(Sun & Holidays) |          |
|-------------------------------------|-------|-----------------------------------|----------|--------------------------------|----------|
|                                     |       | Half Day                          | Full Day | Half Day                       | Full Day |
| Toemsakdi Krishnamra Hall (TK Hall) | 1     | 28,000                            | 50,000   | 33,000                         | 60,000   |
| Bancha Lamsam Suite                 | 1     | 12,000                            | 22,000   | 15,000                         | 28,000   |
| Room 201                            | 2     | 16,000                            | 28,00