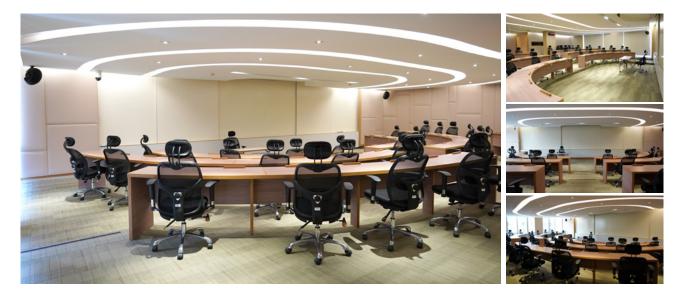

# 4<sup>th</sup> Floor

Area: 120 sq.m. (52 seats)

#### **Amenities**

- Projector
- Desktop Computer
- Desktop Microphones
- Wireless Microphone
- Whiteboards
- Sound System
- Wifi
- Lobby Area
- Dining Room
- 7 Breakout Rooms