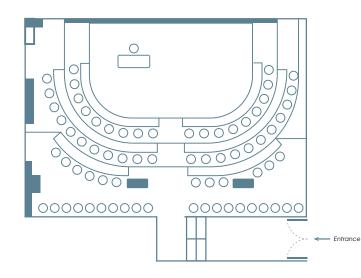

day - Saturday: Half Day: 2,500 Baht Full Day: 4,500 Baht Sun & Holidays: Half Day: 3,000 Baht Full Day: 5,500 Baht





**Room 206** 

**Room 207** 



Individual

## Total Area

Individual : 107 sq.m. (40 seats) Connected : 214 sq.m. (80 seats) Foyer : 30 sq.m.

## **Amenities**

- LED Screens
- Desktop Computer
- Wireless Microphone
- Sound System
- Wifi
- Lobby Area

## Connected

## **Room Rates**

#### Monday - Saturday:

Half Day: 16,000 Baht Full Day: 28,000 Baht

#### Sun & Holidays: Half Day: 19,000 Baht Full Day: 35,000 Baht

# Layouts

## Layout 1: 40 pax/room



## Layout 2: 80 - 100 pax



## **Layout 3:** 72 pax



Layout 4: 30 pax/ room



## Layout 5

Room 206: 30 pax | Room 207: 40 pax



## Layout 6

Room 206: 36 pax | Room 207: 40 pax



# 4<sup>th</sup> Floor











Area: 120 sq.m. (52 seats)

#### **Amenities**

- Projector
- Desktop Computer
- Desktop Microphones
- Wireless Microphone
- Whiteboards
- Sound System
- Wifi
- Lobby Area
- Dining Room
- 7 Breakout Rooms

## **Room Rates**

#### Monday - Saturday:

Half Day: 26,000 Baht Full Day: 46,000 Baht

## Sun & Holidays:

Half Day: 30,000 Baht Full Day: 55,000 Baht

# 5<sup>th</sup> Floor











Area: 140 sq.m. (50 seats)

## **Amenities**

- Video Wall
- Desktop Computer
- Desktop Microphones
- Wireless Microphone
- Whiteboards
- Sound System
- Wifi
- Lobby Area
- Dining Room
- 7 Breakout Rooms

## **Room Rates**

#### Monday - Saturday:

Half Day: 26,000 Baht Full Day: 46,000 Baht

#### Sun & Holidays:

Half Day: 30,000 Baht Full Day: 55,000 Baht





Seminar Room 503: Area: 100 sq.m. (30 s