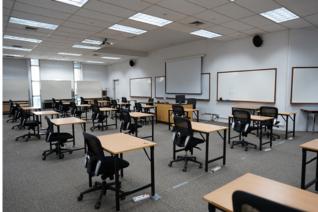

#### **Total Area**

Area : 280 sq.m. (150 seats) Foyer : 180 sq.m.

#### **Amenities**

- Video Wall
- Desktop Computer
- Desktop Microphones
- Wireless Microphone
- Whiteboards
- Sound System
- Wifi
- Lobby Area

#### **Room Rates**

#### Monday - Saturday:

Half Day: 28,000 Baht Full Day: 50,000 Baht

## Sun & Holidays:

Half Day: 33,000 Baht Full Day: 60,000 Baht

Area : 180 sq.m. (90 seats) Foyer : 500 sq.m.