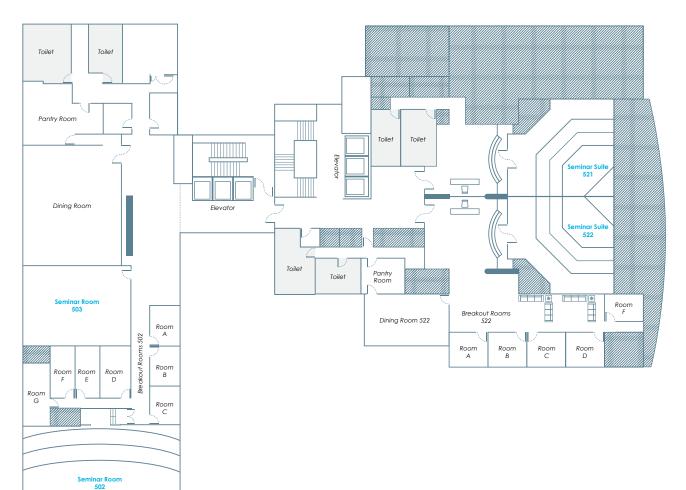

# 5<sup>th</sup> Floor

Area: 140 sq.m. (50 seats)

## **Amenities**

- Video Wall
- Desktop Computer
- Desktop Microphones
- Wireless Microphone
- Whiteboards
- Sound System
- Wifi
- Lobby Area
- Dining Room
- 7 Breakout Rooms

#### Sun & Holidays:

Half Day: 30,000 Baht Full Day: 55,000 Baht

Seminar Room 503: Area: 100 sq.m. (30 seats)

#### **Room Rates**

#### **Amenities**

- LED Screen
- Wireless Microphone
- Whiteboards
- Sound System
- Wifi
- Lobby Area
- Dining Room
- 7 Breakout Rooms

Seminar Room 521: Area: 110 sq.m. (36 seats)

## **Amenities**

- Projector
- Desktop Computer
- Desktop Microphones
- Wireless Microphone
- Whiteboards
- Sound System
- Wifi
- Lobby Area

## **Amenities**

- Projector
- Desktop Computer
- Desktop Microphones
- Wireless Microphone
- Whiteboards
- Sound System
- Wifi
- Lobby Area
- Dining Room
- 5 Breakout Rooms