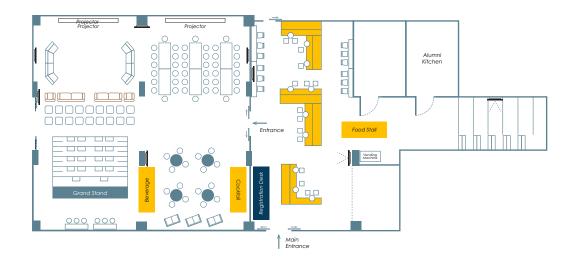

# Meeting & Event Venues















#### TK Hall:

- Area: 300 sq.m. (90 - 180 seats) Sasa Commons:
- Area: 227 sq.m. (54 seats)

#### Amenities

- 2 Projectors
- LED Screens
- Desktop Computer
- Wireless Microphone
- Sound System
- Wifi
- Lobby Area

#### **Room Rates**

- Monday Saturday:
  - Half Day: 28,000 Baht Full Day: 50,000 Baht
- Sun & Holidays:
  - Half Day: 33,000 Baht Full Day: 60,000 Baht

## Layouts



## Layout 1 for Sit-down Dinner & Cocktail: 50 pax

## Layout 2 for Seminar: 180 pax



## Layout 3 for Seminar: 180 pax



## Layout 4 for Seminar and Cocktail: 80 pax



## Layout 5 for Cocktail: 120 - 150 Pax









Area: 52.2 sq.m. (20 seats)

#### **Amenities**

- Video Wall
- Desktop Computer
- Desktop Microphones
- Sound System
- Wifi
- VIP Room

#### **Room Rates**

Monday - Saturday:

Half Day: 12,000 Baht Full Day: 22,000 Baht **Sun & Holidays:** Half Day: 15,000 Baht Full Day: 28,000 Baht















Area: 100 sq.m. (43 seats)

## **Amenities**

- Video Wall
- Desktop Computer
- Wireless Microphone
- Sound System

#### **Room Rates**

#### Monday - Saturday: Half Day: 16,000 Baht Full Day: 28,000 Baht Sun & Holidays: Half Day: 19,000 Baht Full Day: 35,000 Baht







## T