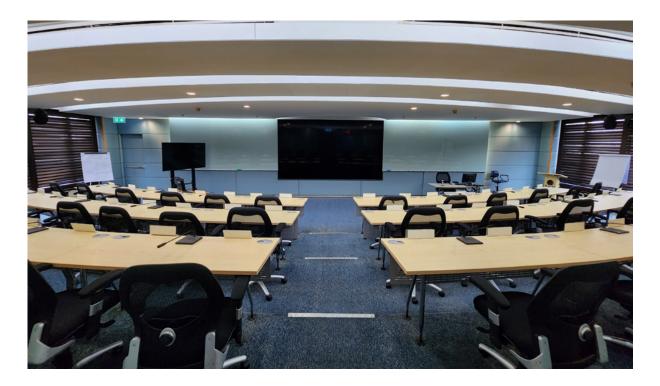

*Room Rates**

#### Monday - Saturday:

Half Day: 16,000 Baht Full Day: 28,000 Baht

#### Sun & Holidays: Half Day: 19,000 Baht Full Day: 35,000 Baht

# Layouts

## Layout 1: 40 pax/room



## Layout 2: 80 - 100 pax



## **Layout 3:** 72 pax



Layout 4: 30 pax/ room



## Layout 5

Room 206: 30 pax | Room 207: 40 pax



## Layout 6

Room 206: 36 pax | Room 207: 40 pax



# 4<sup>th</sup> Floor











Area: 120 sq.m. (52 seats)

#### **Amenities**

- Projector
- Desktop Computer
- Desktop Microphones
- Wireless Microphone
- Whiteboards
- Sound System
- Wifi
- Lobby Area
- Dining Room
- 7 Breakout Rooms

## **Room Rates**

#### Monday - Saturday:

Half Day: 26,000 Baht Full Day: 46,000 Baht

## Sun & Holidays:

Half Day: 30,000 Baht Full Day: 55,000 Baht

# 5<sup>th</sup> Floor











Area: 140 sq.m. (50 seats)

## **Amenities**

- Video Wall
- Desktop Computer
- Desktop Microphones
- Wireless Microphone
- Whiteboards
- Sound System
- Wifi
- Lobby Area
- Dining Room
- 7 Breakout Rooms

## **Room Rates**

#### Monday - Saturday:

Half Day: 26,000 Baht Full Day: 46,000 Baht

#### Sun & Holidays:

Half Day: 30,000 Baht Full Day: 55,000 Baht





Seminar Room 503: Area: 100 sq.m. (30 seats)

#### **Room Rates**

## Monday - Saturday:

Half Day: 26,000 Baht Full Day: 46,000 Baht **Sun & Holidays:** 

Half Day: 30,000 Baht Full Day: 55,000 Baht

#### **Amenities**

- LED Screen
- Wireless Microphone
- Whiteboards
- Sound System
- Wifi
- Lobby Area
- Dining Room
- 7 Breakout Rooms







Seminar Room 521: Area: 110 sq.m. (36 seats)

## **Amenities**

- Projector
- Desktop