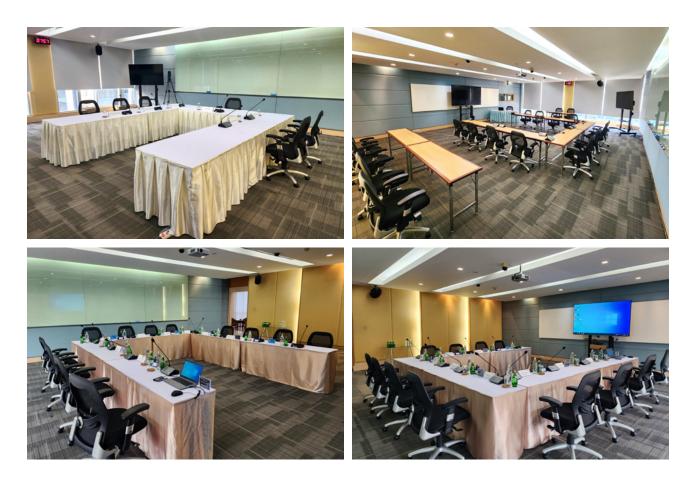

## **Amenities**

- Projector
- Desktop Computer
- Desktop Microphones
- Wireless Microphone
- Whiteboards
- Sound System
- Wifi
- Lobby Area

## **Room Rates**

#### Monday - Saturday:

Half Day: 22,000 Baht Full Day: 40,000 Baht

#### Sun & Holidays:

Half Day: 25,000 Baht Full Day: 45,000 Baht

Seminar Room 522: Area: 110 sq.m. (36 seats)