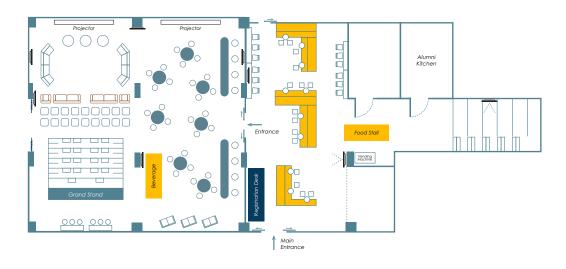

#### TK Hall:

- Area: 300 sq.m. (90 - 180 seats) Sasa Commons:
- Area: 227 sq.m. (54 seats)

#### Amenities

- 2 Projectors
- LED Screens
- Desktop Computer
- Wireless Microphone
- Sound System
- Wifi
- Lobby Area

#### **Room Rates**

- Monday Saturday:
  - Half Day: 28,000 Baht Full Day: 50,000 Baht
- Sun & Holidays:
  - Half Day: 33,000 Baht Full Day: 60,000 Baht