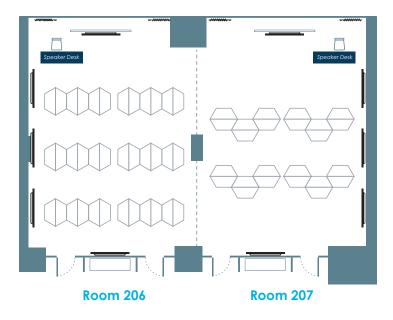

## Layout 5

Room 206: 30 pax | Room 207: 40 pax

## Layout 6

Room 206: 36 pax | Room 207: 40 pax