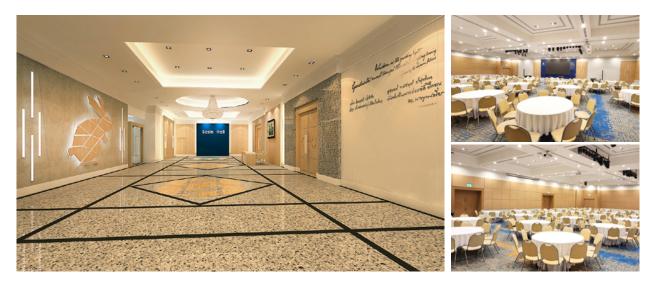

# Sasin Hall

## **Total Area**

#### Sasin Hall :

Area: 470 sq.m. (50 - 280 pax)

#### Foyer:

Area: 240 sq.m.

## Amenities

- LED Screen
- 3 Projectors
- Wireless Microphone
- Sound System
- Light System
- Wifi
- Stage: Width 8.1 m. Depth 2.78 m. Height 0.54 m.
- Lobby Area
- VIP Room