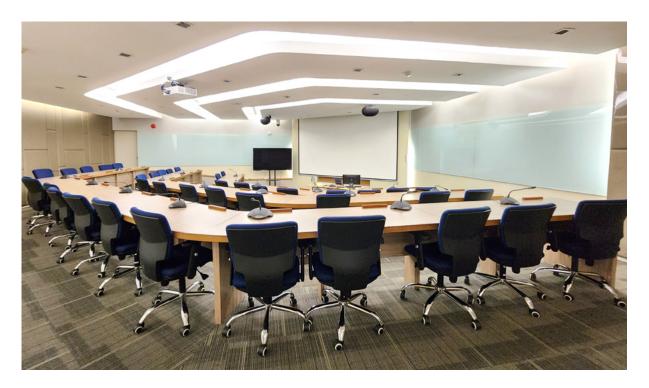

## **Amenities**

- Projector
- Desktop Computer
- Desktop Microphones
- Wireless Microphone
- Whiteboards
- Sound System
- Wifi
- Lobby Area
- Dining Room
- 5 Breakout Rooms