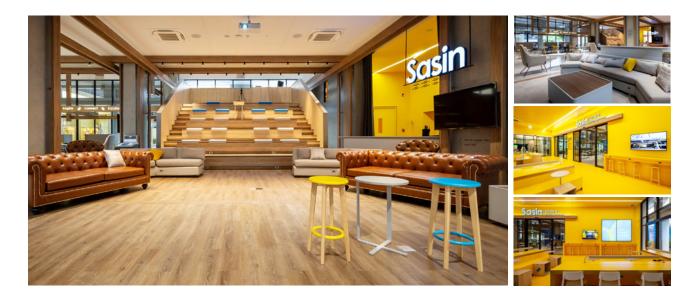

#### TK Hall:

- Area: 300 sq.m. (90 - 180 seats) Sasa Commons:
- Area: 227 sq.m. (54 seats)

#### Amenities

- 2 Projectors
- LED Screens
- Desktop Computer
- Wireless Microphone
- Sound System
- Wifi
- Lobby Area

#### **Room Rates**

- Monday Saturday:
  - Half Day: 28,000 Baht Full Day: 50,000 Baht
- Sun & Holidays:
  - Half Day: 33,000 Baht Full Day: 60,000 Baht