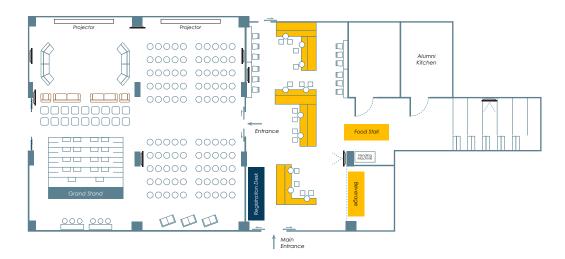

# Meeting & Event Venues















#### TK Hall:

- Area: 300 sq.m. (90 - 180 seats) Sasa Commons:
- Area: 227 sq.m. (54 seats)

#### Amenities

- 2 Projectors
- LED Screens
- Desktop Computer
- Wireless Microphone
- Sound System
- Wifi
- Lobby Area

#### **Room Rates**

- Monday Saturday:
  - Half Day: 28,000 Baht Full Day: 50,000 Baht
- Sun & Holidays:
  - Half Day: 33,000 Baht Full Day: 60,000 Baht

## Layouts



## Layout 1 for Sit-down Dinner & Cocktail: 50 pax

## Layout 2 for Seminar: 180 pax



## Layout 3 for Seminar: 180 pax



## Layout 4 for Seminar and Cocktail: 80 pax



## Layout 5 for Cocktail: 120 - 150 Pax









Area: 52.2 sq.m. (20 seats)

#### **Amenities**

- Video Wall
- Desktop Computer
- Desktop Microphones
- Sound System
- Wifi
- VIP Room

#### **Room Rates**

Monday - Saturday:

Half Day: 12,000 Baht Full Day: 22,000 Baht **Sun & Holidays:** Half Day: 15,000 Baht Full Day: 28,000 Baht















Area: 100 sq.m. (43 seats)

## **Amenities**

- Video Wall
- Desktop Computer
- Wireless Microphone
- Sound System

#### **Room Rates**

#### Monday - Saturday: Half Day: 16,000 Baht Full Day: 28,000 Baht Sun & Holidays: Half Day: 19,000 Baht Full Day: 35,000 Baht







## Total Area

Area: 24 sq.m (6 seats)

#### Amenities

- LED Screen
- Whiteboards
- Interne