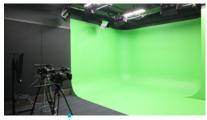

#### Studio Kritika

Area : 45 sq.m.

#### Studio Kritika

- Desktop All in One
- 12-Channel Mixing Console
- Bodypack Wireless System
- Professional Monitor Headphones
- Audio Interface
- Monitor Studio Speaker
- 4K Professional Camcorder HDMI Out
- Stage Aluminum Tripod system
- Live Stream Switcher
- Moniter 24"
- Software / Live Production / Streaming
- SD Card SDXC 128 GB
- HDMI SPLITTER 1x4
- Studio Light 150W
- DMX Lighting Controller
- SPLITTER DMX BOOSTER
- Amphenol Microphone Assemblies 3 m.
  - Power Conditioner for Audio