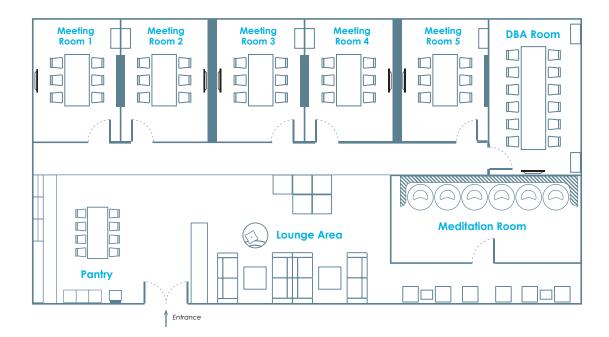

Area : 350 sq.m.

## Amenities

- LED Screen
- Whiteboards
- Internet connection
  - LAN port
    - Wifi
- 5 Meeting rooms (6 seats/ room)
- 1 Meeting room (12 seats/ room)
- Meditation room (6 seats)
- Lounge Area
- Dining Area