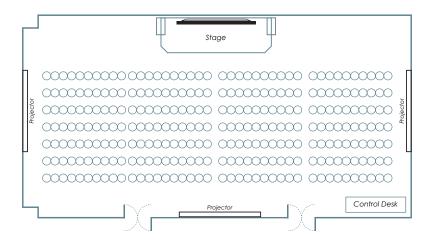

onday - Saturday:

Half Day: 26,000 Baht Full Day: 46,000 Baht

#### Sun & Holidays:

Half Day: 30,000 Baht Full Day: 55,000 Baht

## **Amenities**

- Projector
- Desktop Computer
- Desktop Microphones
- Wireless Microphone
- Whiteboards
- Sound System
- Wifi
- Lobby Area





# Sasin Hall





## **Total Area**

#### Sasin Hall :

Area: 470 sq.m. (50 - 280 pax)

#### Foyer:

Area: 240 sq.m.

## Amenities

- LED Screen
- 3 Projectors
- Wireless Microphone
- Sound System
- Light System
- Wifi
- Stage: Width 8.1 m. Depth 2.78 m. Height 0.54 m.
- Lobby Area
- VIP Room

## **Room Rates**

#### Monday - Saturday:

Half Day: 42,000 Baht Full Day: 78,000 Baht

#### Sun & Holidays:

Half Day: 48,000 Baht Full Day: 85,000 Baht

# Layouts

# Sasin Hall

## Layout 1: 200 pax



## Layout 2: 400 pax



## Layout 3: 200 pax



## Layout 4: 100 - 160 pax



## Foyer





| Room                                | Floor | Room Rates<br>(Monday - Saturday) |          | Room Rates<br>(Sun & Holidays) |          |
|-------------------------------------|-------|-----------------------------------|----------|--------------------------------|----------|
|                                     |       | Half Day                          | Full Day | Half Day                       | Full Day |
| Toemsakdi Krishnamra Hall (TK Hall) | 1     | 28,000                            | 50,000   | 33,000                         | 60,000   |
| Bancha Lamsam Suite                 | 1     | 12,000                            | 22,000   | 15,000                         | 28,000   |
| Room 201