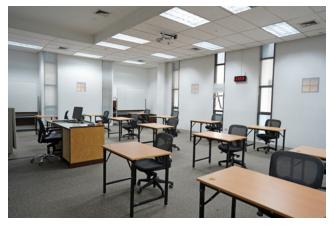

#### TK Hall:

- Area: 300 sq.m. (90 - 180 seats) Sasa Commons:
- Area: 227 sq.m. (54 seats)

#### Amenities

- 2 Projectors
- LED Screens
- Desktop Computer
- Wireless Microphone
- Sound System
- Wifi
- Lobby Area

#### **Room Rates**

- Monday Saturday:
  - Half Day: 28,000 Baht Full Day: 50,000 Baht
- Sun & Holidays:
  - Half Day: 33,000 Baht Full Day: 60,000 Baht