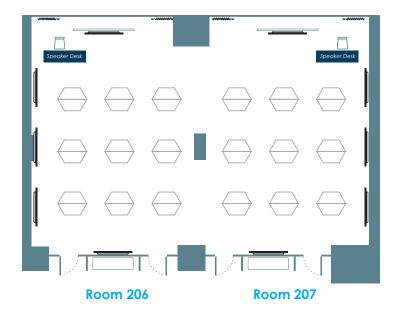

t







## Total Area

Area: 24 sq.m (6 seats)

#### Amenities

- LED Screen
- Whiteboards
- Internet connection
  - LAN port
  - Wifi

## **Room Rates**

#### Monday - Saturday: Half Day: 2,500 Baht Full Day: 4,500 Baht Sun & Holidays: Half Day: 3,000 Baht Full Day: 5,500 Baht





**Room 206** 

**Room 207** 



Individual

## Total Area

Individual : 107 sq.m. (40 seats) Connected : 214 sq.m. (80 seats) Foyer : 30 sq.m.

## **Amenities**

- LED Screens
- Desktop Computer
- Wireless Microphone
- Sound System
- Wifi
- Lobby Area

## Connected

## **Room Rates**

#### Monday - Saturday:

Half Day: 16,000 Baht Full Day: 28,000 Baht

#### Sun & Holidays: Half Day: 19,000 Baht Full Day: 35,000 Baht

# Layouts

## Layout 1: 40 pax/room



## Layout 2: 80 - 100 pax



## **Layout 3:** 72 pax



Layout 4: 30 pax/ room



## Layout 5

Room 206: 30 pax | Room 207: 40 pax



## Layout 6

Room 206: 36 pax | Room 207: 40 pax



# 4<sup>th</sup> Floor











Area: 120 sq.m. (52 seats)

#### **Amenities**

- Projector
- Desktop Computer
- Desktop Microphones
- Wireless Microphone
- Whiteboards
- Sound System
- Wifi
- Lobby Area
- Dining Room
- 7 Breakout Rooms

## **Room Rates**

#### Monday - Saturday:

Half Day: 26,000 Baht Full Day: 46,000 Baht

## Sun & Holidays:

Half Day: 30,000 Baht Full Day: 55,000 Baht

# 5<sup>th</sup> Floor











Area: 140 sq.m. (50 seats)

## **Amenities**

- Video Wall
- Desktop Computer
- Desktop Microphones
- Wireless Microphone
- Whiteboards
- Sound System
- Wifi
- Lobby Area
- Dining Room
- 7 Breakout Rooms

## **Room Rates**

#### Monday - Sa