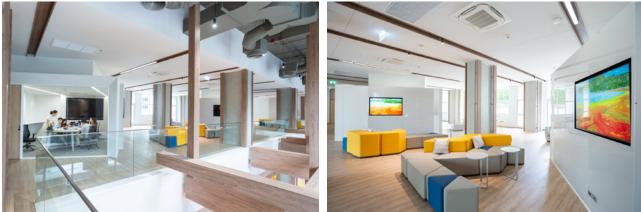

## Total Area

Individual : 107 sq.m. (40 seats) Connected : 214 sq.m. (80 seats) Foyer : 30 sq.m.

## **Amenities**

- LED Screens
- Desktop Computer
- Wireless Microphone
- Sound System
- Wifi
- Lobby Area

## Connected