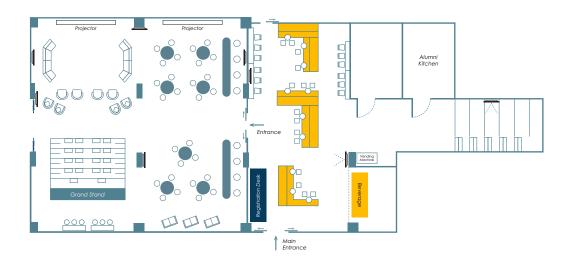

#### TK Hall:

- Area: 300 sq.m. (90 - 180 seats) Sasa Commons:
- Area: 227 sq.m. (54 seats)

#### Amenities

- 2 Projectors
- LED Screens
- Desktop Computer
- Wireless Microphone
- Sound System
- Wifi
- Lobby Area

#### **Room Rates**

- Monday Saturday:
  - Half Day: 28,000 Baht Full Day: 50,000 Baht
- Sun & Holidays:
  - Half Day: 33,000 Baht Full Day: 60,000 Baht