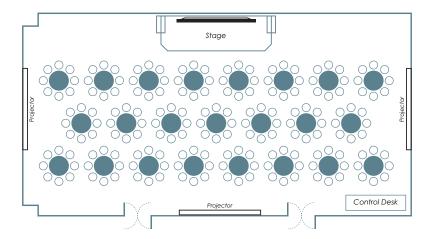

# **Room Rates**

#### Monday - Saturday:

Half Day: 26,000 Baht Full Day: 46,000 Baht

#### Sun & Holidays:

Half Day: 30,000 Baht Full Day: 55,000 Baht

## **Amenities**

- Projector
- Desktop Computer
- Desktop Microphones
- Wireless Microphone
- Whiteboards
- Sound System
- Wifi
- Lobby Area





# Sasin Hall





## **Total Area**

#### Sasin Hall :

Area: 470 sq.m. (50 - 280 pax)

#### Foyer:

Area: 240 sq.m.

## Amenities

- LED Screen
- 3 Projectors
- Wireless Microphone
- Sound System
- Light System
- Wifi
- Stage: Width 8.1 m. Depth 2.78 m. Height 0.54 m.
- Lobby Area
- VIP Room

## **Room Rates**

#### Monday - Saturday:

Half Day: 42,000 Baht Full Day: 78,000 Baht

#### Sun & Holidays:

Half Day: 48,000 Baht Full Day: 85,000 Baht

# Layouts

# Sasin Hall

## Layout 1: 200 pax



## Layout 2: 400 pax



## Layout 3: 200 pax



## Layout 4: 100 - 160 pax



## Foyer





| Room                                | Floor | Room Rates<br>(Monday - Saturday) |          | Room Rates<br>(Sun & Holidays) |          |
|-------------------------------------|-------|-----------------------------------|----------|--------------------------------|----------|
|                                     |       | Half Day                          | Full Day | Half Day                       | Full Day |
| Toemsakdi Krishnamra Hall (TK Hall) | 1     | 28,000                            | 50,000   | 33,000                         | 60,000   |
| Bancha Lamsam Suite                 | 1     | 12,000                            | 22,000   | 15,000                         | 28,000   |
| Room 201