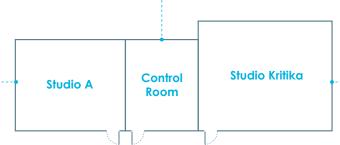

Wifi
- Lobby Area
- Dining Room
- 7 Breakout Rooms







Seminar Room 521: Area: 110 sq.m. (36 seats)

## **Amenities**

- Projector
- Desktop Computer
- Desktop Microphones
- Wireless Microphone
- Whiteboards
- Sound System
- Wifi
- Lobby Area

## **Room Rates**

#### Monday - Saturday:

Half Day: 22,000 Baht Full Day: 40,000 Baht

#### Sun & Holidays:

Half Day: 25,000 Baht Full Day: 45,000 Baht







Seminar Room 522: Area: 110 sq.m. (36 seats)

## **Amenities**

- Projector
- Desktop Computer
- Desktop Microphones
- Wireless Microphone
- Whiteboards
- Sound System
- Wifi
- Lobby Area
- Dining Room
- 5 Breakout Rooms

#### **Room Rates**

#### Monday - Saturday:

Half Day: 22,000 Baht Full Day: 40,000 Baht

#### Sun & Holidays:

Half Day: 25,000 Baht Full Day: 45,000 Baht













#### Studio A

Area : 20 sq.m.

#### Studio Kritika

Area : 45 sq.m.

#### **Room Rates**

#### Studio A

- Monday Saturday:
  - Half Day: 12,000 Baht
  - Full Day: 22,000 Baht

#### Sun & Holidays:

Half Day: 15,000 Baht Full Day: 28,000 Baht

#### Studio Kritika

#### Monday - Saturday:

Half Day: 28,000 Baht Full Day: 50,000 Baht

#### Sun & Holidays:

Half Day: 33,000 Baht Full Day: 60,000 Baht

#### **Amenities**

#### Studio A

- Desktop All in One
- 12-Channel Mixing Console
- Professional Monitor Headphones
- Audio Interface
- 2 Ways Wireless Audio + In ear
- Pro Tools Education + iLok License
- DSLR Camera
- 2-Stage Aluminum Tripod System
- Capture Card HDMI to USB 3.0
- Display Monitor 55"
- Moniter 24"
- Software / Live Production / Streaming
- SD Card SDXC 128 GB
- HDMI SPLIT