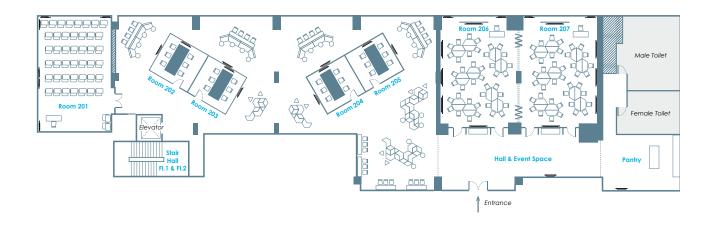

## Total Area

Area: 24 sq.m (6 seats)

#### Amenities

- LED Screen
- Whiteboards
- Internet connection
  - LAN port
  - Wifi

#### Monday - Saturday: Half Day: 2,500 Baht Full Day: 4,500 Baht Sun & Holidays: Half Day: 3,000 Baht Full Day: 5,500 Baht

**Room 206** 

**Room 207** 

Individual

## Total Area

Individual : 107 sq.m. (40 seats) Connected : 214 sq.m. (80 seats) Foyer : 30 sq.m.

## **Amenities**

- LED Screens
- Desktop Computer
- Wireless Microphone
- Sound System
- Wifi
- Lobby Area