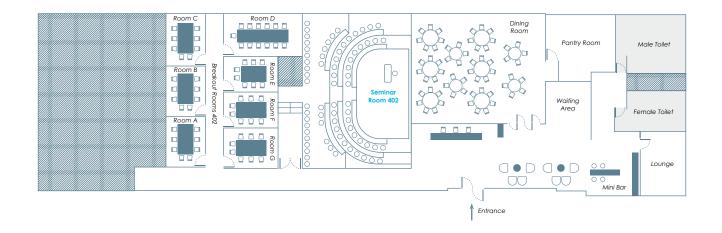

# 4<sup>th</sup> Floor

Area: 120 sq.m. (52 seats)

#### **Amenities**

- Projector
- Desktop Computer
- Desktop Microphones
- Wireless Microphone
- Whiteboards
- Sound System
- Wifi
- Lobby Area
- Dining Room
- 7 Breakout Rooms