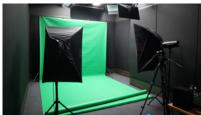

#### Studio A

Area : 20 sq.m.

#### Studio A

- Desktop All in One
- 12-Channel Mixing Console
- Professional Monitor Headphones
- Audio Interface
- 2 Ways Wireless Audio + In ear
- Pro Tools Education + iLok License
- DSLR Camera
- 2-Stage Aluminum Tripod System
- Capture Card HDMI to USB 3.0
- Display Monitor 55"
- Moniter 24"
- Software / Live Production / Streaming
- SD Card SDXC 128 GB
- HDMI SPLITTER 1x4
- Backdrop Green Screen 3 x 6 m.
- Studio Light 150W
- Lighting Controller
- Amphenol Microphone Assemblies 3 m. •
- Power Conditioner for Audio