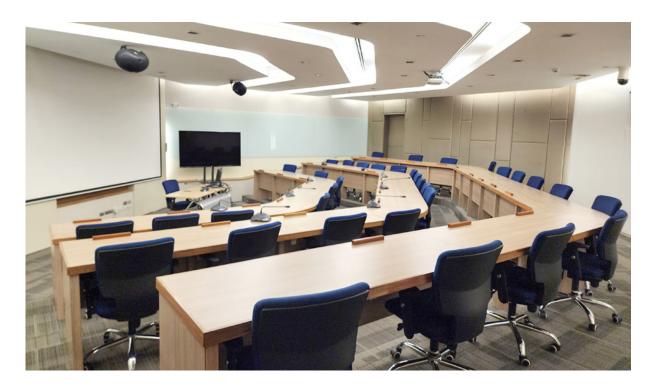

## **Amenities**

- Projector
- Desktop Computer
- Desktop Microphones
- Wireless Microphone
- Whiteboards
- Sound System
- Wifi
- Lobby Area

## **Room Rates**

#### Monday - Saturday:

Half Day: 22,000 Baht Full Day: 40,000 Baht

#### Sun & Holidays:

Half Day: 25,000 Baht Full Day: 45,000 Baht

Seminar Room 522: Area: 110 sq.m. (36 seats)