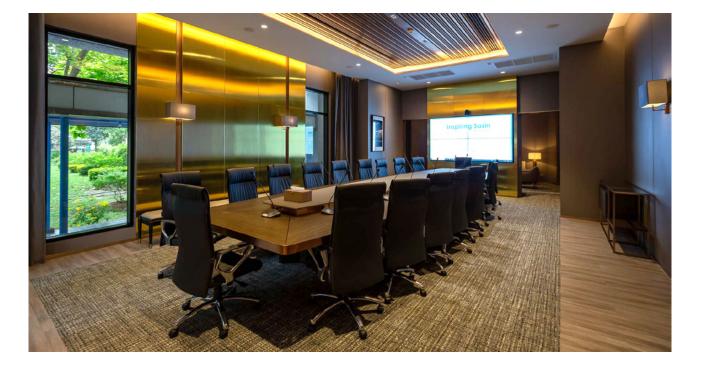

#### TK Hall:

- Area: 300 sq.m. (90 - 180 seats) Sasa Commons:
- Area: 227 sq.m. (54 seats)

#### Amenities

- 2 Projectors
- LED Screens
- Desktop Computer
- Wireless Microphone
- Sound System
- Wifi
- Lobby Area

#### **Room Rates**

- Monday Saturday:
  - Half Day: 28,000 Baht Full Day: 50,000 Baht
- Sun & Holidays:
  - Half Day: 33,000 Baht Full Day: 60,000 Baht