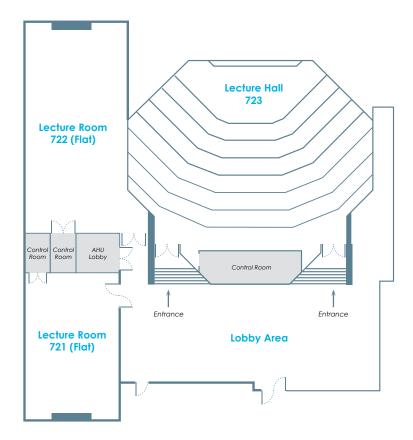

# Lecture Room 721

## **Total Area**

Area : 90 sq.m. (25 seats) Foyer : 180 sq.m.

## Amenities

- Projector
- Desktop Computer
- Wireless Microphone
- Whiteboards
- Sound System
- Wifi
- Lobby Area

# Lecture Room 722

# Total Area

Area : 135 sq.m. (40 seats) Foyer : 180 sq.m.

## **Amenities**

- Projector
- Desktop Computer
- Wireless Microphone
- Whiteboards
- Sound System
- Wifi
- Lobby Area

#### **Total Area**

Area : 280 sq.m. (150 seats) Foyer : 180 sq.m.

#### **Amenities**

- Video Wall
- Desktop Computer
- Desktop Microphones
- Wireless Microphone
- Whiteboards
- Sound System
- Wifi
- Lobby Area