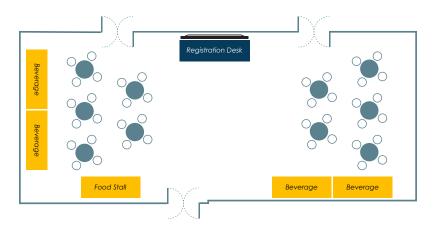

## Sun & Holidays:

Half Day: 30,000 Baht Full Day: 55,000 Baht

## **Amenities**

- Projector
- Desktop Computer
- Desktop Microphones
- Wireless Microphone
- Whiteboards
- Sound System
- Wifi
- Lobby Area





# Sasin Hall





## **Total Area**

#### Sasin Hall :

Area: 470 sq.m. (50 - 280 pax)

#### Foyer:

Area: 240 sq.m.

## Amenities

- LED Screen
- 3 Projectors
- Wireless Microphone
- Sound System
- Light System
- Wifi
- Stage: Width 8.1 m. Depth 2.78 m. Height 0.54 m.
- Lobby Area
- VIP Room

## **Room Rates**

#### Monday - Saturday:

Half Day: 42,000 Baht Full Day: 78,000 Baht

#### Sun & Holidays:

Half Day: 48,000 Baht Full Day: 85,000 Baht

# Layouts

# Sasin Hall

## Layout 1: 200 pax



## Layout 2: 400 pax



## Layout 3: 200 pax



## Layout 4: 100 - 160 pax



## Foyer





| Room                                | Floor | Room Rates<br>(Monday - Saturday) |          | Room Rates<br>(Sun & Holidays) |          |
|-------------------------------------|-------|-----------------------------------|----------|--------------------------------|----------|
|                                     |       | Half Day                          | Full Day | Half Day                       | Full Day |
| Toemsakdi Krishnamra Hall (TK Hall) | 1     | 28,000                            | 50,000   | 33,000                         | 60,000   |
| Bancha Lamsam Suite                 | 1     | 12,000                            | 22,000   | 15,000                         | 28,000   |
| Room 201                            | 2     | 16,000                            | 28,000   | 19,000