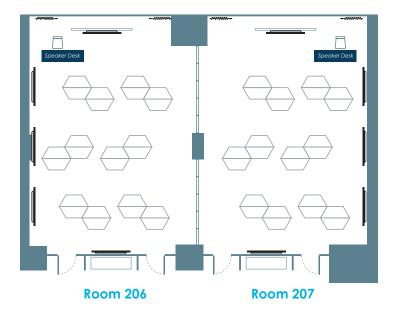

n & Holidays: Half Day: 19,000 Baht Full Day: 35,000 Baht







## Total Area

Area: 24 sq.m (6 seats)

#### Amenities

- LED Screen
- Whiteboards
- Internet connection
  - LAN port
  - Wifi

## **Room Rates**

#### Monday - Saturday: Half Day: 2,500 Baht Full Day: 4,500 Baht Sun & Holidays: Half Day: 3,000 Baht Full Day: 5,500 Baht





**Room 206** 

**Room 207** 



Individual

## Total Area

Individual : 107 sq.m. (40 seats) Connected : 214 sq.m. (80 seats) Foyer : 30 sq.m.

## **Amenities**

- LED Screens
- Desktop Computer
- Wireless Microphone
- Sound System
- Wifi
- Lobby Area

## Connected

## **Room Rates**

#### Monday - Saturday:

Half Day: 16,000 Baht Full Day: 28,000 Baht

#### Sun & Holidays: Half Day: 19,000 Baht Full Day: 35,000 Baht

# Layouts

## Layout 1: 40 pax/room



## Layout 2: 80 - 100 pax



## **Layout 3:** 72 pax



Layout 4: 30 pax/ room



## Layout 5

Room 206: 30 pax | Room 207: 40 pax



## Layout 6

Room 206: 36 pax | Room 207: 40 pax



# 4<sup>th</sup> Floor











Area: 120 sq.m. (52 seats)

#### **Amenities**

- Projector
- Desktop Computer
- Desktop Microphones
- Wireless Microphone
- Whiteboards
- Sound System
- Wifi
- Lobby Area
- Dining Room
- 7 Breakout Rooms

## **Room Rates**

#### Monday - Saturday:

Half Day: 26,000 Baht Full Day: 46,000 Baht

## Sun & Holidays:

Half Day: 30,000 Baht Full Day: 55,000 Baht

# 5<sup>th</sup> Floor











Area: 140 sq.m. (50 seats)

## **Amenities**

- Video Wall
- Desktop Computer
- Desktop Microphones
- Wireless Microphone
- Whiteboards
- Sound System
- Wifi
- Lobby Area
- Dining Room