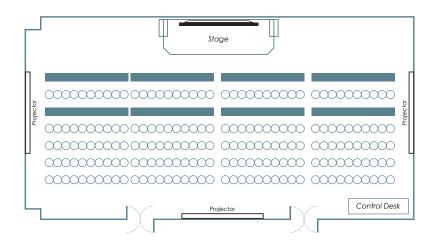

Day: 26,000 Baht Full Day: 46,000 Baht

#### Sun & Holidays:

Half Day: 30,000 Baht Full Day: 55,000 Baht

## **Amenities**

- Projector
- Desktop Computer
- Desktop Microphones
- Wireless Microphone
- Whiteboards
- Sound System
- Wifi
- Lobby Area





# Sasin Hall





## **Total Area**

#### Sasin Hall :

Area: 470 sq.m. (50 - 280 pax)

#### Foyer:

Area: 240 sq.m.

## Amenities

- LED Screen
- 3 Projectors
- Wireless Microphone
- Sound System
- Light System
- Wifi
- Stage: Width 8.1 m. Depth 2.78 m. Height 0.54 m.
- Lobby Area
- VIP Room

## **Room Rates**

#### Monday - Saturday:

Half Day: 42,000 Baht Full Day: 78,000 Baht

#### Sun & Holidays:

Half Day: 48,000 Baht Full Day: 85,000 Baht

# Layouts

# Sasin Hall

## Layout 1: 200 pax



## Layout 2: 400 pax



## Layout 3: 200 pax



## Layout 4: 100 - 160 pax



## Foyer





| Room                                | Floor | Room Rates<br>(Monday - Saturday) |          | Room Rates<br>(Sun & Holidays) |          |
|-------------------------------------|-------|-----------------------------------|----------|--------------------------------|----------|
|                                     |       | Half Day                          | Full Day | Half Day                       | Full Day |
| Toemsakdi Krishnamra Hall (TK Hall) | 1     | 28,000                            | 50,000   | 33,000                         | 60,000   |
| Bancha Lamsam Suite                 | 1     | 12,000                            | 22,000   | 15,000                         | 28,000   |
| Room 201                            | 2     | 16,000