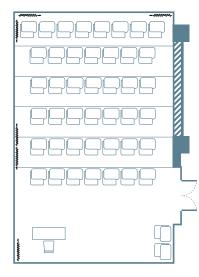

## Layout 1: 40 pax/room

## Layout 2: 80 - 100 pax

## **Layout 3:** 72 pax

Layout 4: 30 pax/ room

## Layout 5

Room 206: 30 pax | Room 207: 40 pax

## Layout 6

Room 206: 36 pax | Room 207: 40 pax