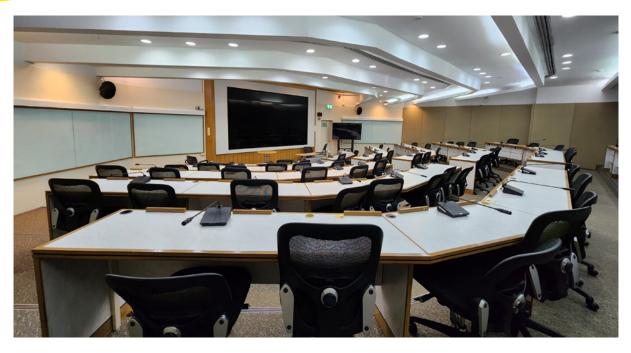

#### **Amenities**

- Video Wall
- Desktop Computer
- Desktop Microphones
- Wireless Microphone
- Whiteboards
- Sound System
- Wifi
- Lobby Area

## **Room Rates**

#### Monday - Saturday:

Half Day: 26,000 Baht Full Day: 46,000 Baht

#### Sun & Holidays:

Half Day: 30,000 Baht Full Day: 55,000 Baht

Area : 180 sq.m. (90 seats) Foyer: 500 sq.m.