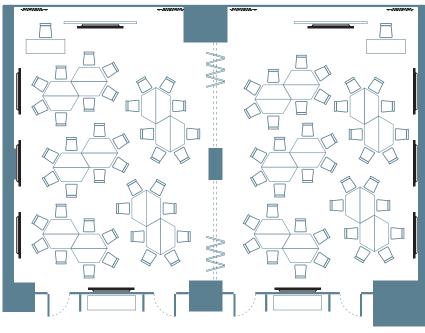

- Video Wall
- Desktop Computer
- Desktop Microphones
- Sound System
- Wifi
- VIP Room

#### **Room Rates**

Monday - Saturday:

Half Day: 12,000 Baht Full Day: 22,000 Baht **Sun & Holidays:** Half Day: 15,000 Baht Full Day: 28,000 Baht















Area: 100 sq.m. (43 seats)

## **Amenities**

- Video Wall
- Desktop Computer
- Wireless Microphone
- Sound System

#### **Room Rates**

#### Monday - Saturday: Half Day: 16,000 Baht Full Day: 28,000 Baht Sun & Holidays: Half Day: 19,000 Baht Full Day: 35,000 Baht







## Total Area

Area: 24 sq.m (6 seats)

#### Amenities

- LED Screen
- Whiteboards
- Internet connection
  - LAN port
  - Wifi

## **Room Rates**

#### Monday - Saturday: Half Day: 2,500 Baht Full Day: 4,500 Baht Sun & Holidays: Half Day: 3,000 Baht Full Day: 5,500 Baht





**Room 206** 

**Room 207** 



Individual

## Total Area

Individual : 107 sq.m. (40 seats) Connected : 214 sq.m. (80 seats) Foyer : 30 sq.m.

## **Amenities**

- LED Screens
- Desktop Computer
- Wireless Microphone
- Sound System
- Wifi
- Lobby Area

## Connected

## **Room Rates**

#### Monday - Saturday:

Half Day: 16,000 Baht Full Day: 28,000 Baht

#### Sun & Holidays: Half Day: 19,000 Baht Full Day: 35,000 Baht

# Layouts

## Layout 1: 40 pax/room



## Layout 2: 80 - 100 pax



## **Layout 3:** 72 pax



Layout 4: 30 pax/ room



## Layout 5

Room 206: 30 pax | Room 207: 40 pax



## Layout 6

Room 206: 36 pax | Room 207: 40 pax



# 4<sup>th</sup> Floor











Area: 120 sq.m. (52 seats)

#### **Amenities**

- Projector
- Desktop Computer
- Desktop Microphones
- Wireless Micro