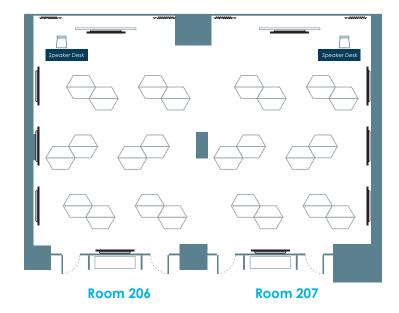

0 Baht Full Day: 35,000 Baht







## Total Area

Area: 24 sq.m (6 seats)

#### Amenities

- LED Screen
- Whiteboards
- Internet connection
  - LAN port
  - Wifi

## **Room Rates**

#### Monday - Saturday: Half Day: 2,500 Baht Full Day: 4,500 Baht Sun & Holidays: Half Day: 3,000 Baht Full Day: 5,500 Baht





**Room 206** 

**Room 207** 



Individual

## Total Area

Individual : 107 sq.m. (40 seats) Connected : 214 sq.m. (80 seats) Foyer : 30 sq.m.

## **Amenities**

- LED Screens
- Desktop Computer
- Wireless Microphone
- Sound System
- Wifi
- Lobby Area

## Connected

## **Room Rates**

#### Monday - Saturday:

Half Day: 16,000 Baht Full Day: 28,000 Baht

#### Sun & Holidays: Half Day: 19,000 Baht Full Day: 35,000 Baht

# Layouts

## Layout 1: 40 pax/room



## Layout 2: 80 - 100 pax



## **Layout 3:** 72 pax



Layout 4: 30 pax/ room



## Layout 5

Room 206: 30 pax | Room 207: 40 pax



## Layout 6

Room 206: 36 pax | Room 207: 40 pax



# 4<sup>th</sup> Floor











Area: 120 sq.m. (52 seats)

#### **Amenities**

- Projector
- Desktop Computer
- Desktop Microphones
- Wireless Microphone
- Whiteboards
- Sound System
- Wifi
- Lobby Area
- Dining Room
- 7 Breakout Rooms

## **Room Rates**

#### Monday - Saturday:

Half Day: 26,000 Baht Full Day: 46,000 Baht

## Sun & Holidays:

Half Day: 30,000 Baht Full Day: 55,000 Baht

# 5<sup>th</sup> Floor











Area: 140 sq.m. (50 seats)

## **Amenities**

- Video Wall
- Desktop Computer
- Desktop Microphones
- Wireless Microphone
- Whiteboards
- Sound System
- Wifi
- Lobby Area
- Dining Room
- 7 Breakout Rooms

## **Roo