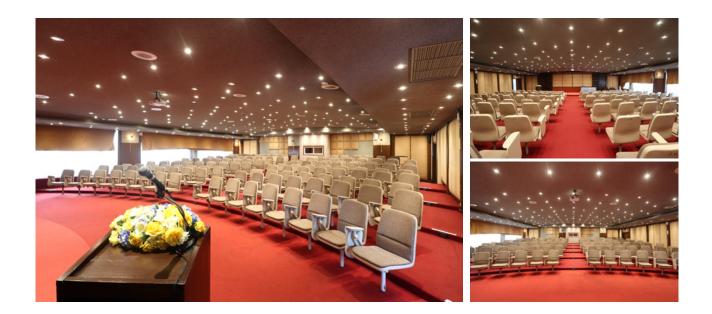

#### Monday - Saturday:

Half Day: 2,500 Baht Full Day: 4,500 Baht **Sun & Holidays:** Half Day: 3,000 Baht

Full Day: 5,500 Baht

Area : 230 sq.m. (168 seats)

## **Amenities**

- Projector
- Wireless Microphone
- Sound System
- Wifi

## **Room Rates**

#### Monday - Saturday:

Half Day: 22,000 Baht Full Day: 40,000 Baht **Sun & Holidays:** Half Day: 25,000 Baht

Full Day: 45,000 Baht