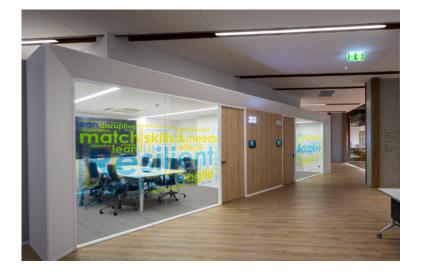

#### TK Hall:

- Area: 300 sq.m. (90 - 180 seats) Sasa Commons:
- Area: 227 sq.m. (54 seats)

#### Amenities

- 2 Projectors
- LED Screens
- Desktop Computer
- Wireless Microphone
- Sound System
- Wifi
- Lobby Area

#### **Room Rates**

- Monday Saturday:
  - Half Day: 28,000 Baht Full Day: 50,000 Baht
- Sun & Holidays:
  - Half Day: 33,000 Baht Full Day: 60,000 Baht