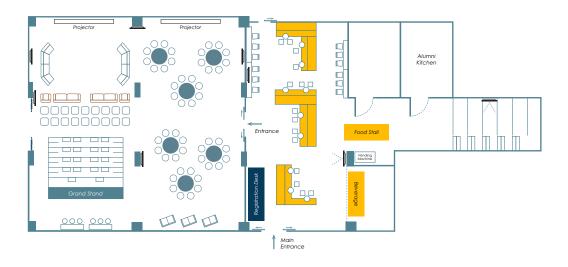

#### TK Hall:

- Area: 300 sq.m. (90 - 180 seats) Sasa Commons:
- Area: 227 sq.m. (54 seats)

#### Amenities

- 2 Projectors
- LED Screens
- Desktop Computer
- Wireless Microphone
- Sound System
- Wifi
- Lobby Area

#### **Room Rates**

- Monday Saturday:
  - Half Day: 28,000 Baht Full Day: 50,000 Baht
- Sun & Holidays:
  - Half Day: 33,000 Baht Full Day: 60,000 Baht