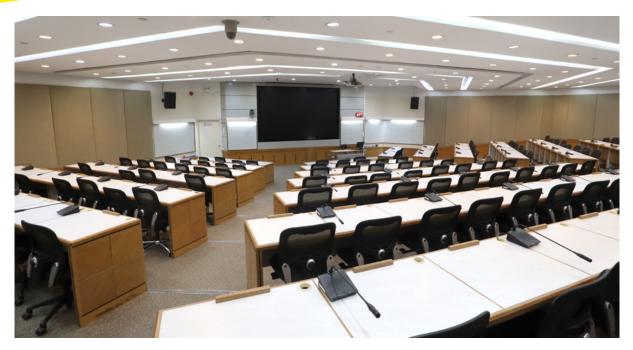

#### **Total Area**

Area : 280 sq.m. (150 seats) Foyer : 180 sq.m.

#### **Amenities**

- Video Wall
- Desktop Computer
- Desktop Microphones
- Wireless Microphone
- Whiteboards
- Sound System
- Wifi
- Lobby Area

#### **Room Rates**

#### Monday - Saturday:

Half Day: 28,000 Baht Full Day: 50,000 Baht

## Sun & Holidays:

Half Day: 33,000 Baht Full Day: 60,000 Baht

Area : 180 sq.m. (90 seats) Foyer : 500 sq.m.