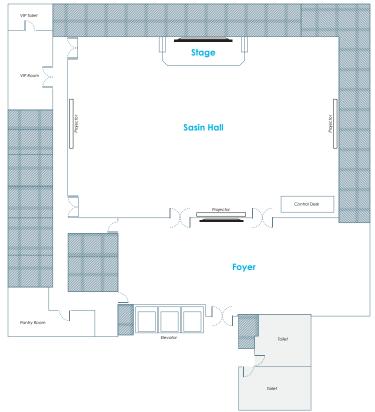

# Sasin Hall

## **Total Area**

#### Sasin Hall :

Area: 470 sq.m. (50 - 280 pax)

#### Foyer:

Area: 240 sq.m.

## Amenities

- LED Screen
- 3 Projectors
- Wireless Microphone
- Sound System
- Light System
- Wifi
- Stage: Width 8.1 m. Depth 2.78 m. Height 0.54 m.
- Lobby Area
- VIP Room