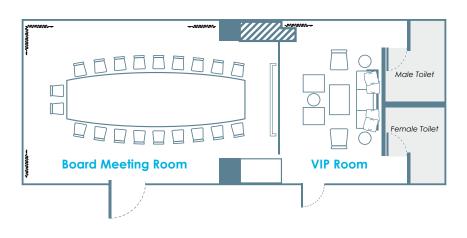

#### **Amenities**

- Video Wall
- Desktop Computer
- Desktop Microphones
- Sound System
- Wifi
- VIP Room

#### **Room Rates**

Monday - Saturday:

Half Day: 12,000 Baht Full Day: 22,000 Baht **Sun & Holidays:** Half Day: 15,000 Baht Full Day: 28,000 Baht

Area: 100 sq.m. (43 seats)