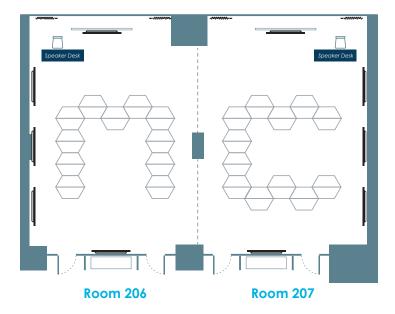

ea: 24 sq.m (6 seats)

#### Amenities

- LED Screen
- Whiteboards
- Internet connection
  - LAN port
  - Wifi

## **Room Rates**

#### Monday - Saturday: Half Day: 2,500 Baht Full Day: 4,500 Baht Sun & Holidays: Half Day: 3,000 Baht Full Day: 5,500 Baht





**Room 206** 

**Room 207** 



Individual

## Total Area

Individual : 107 sq.m. (40 seats) Connected : 214 sq.m. (80 seats) Foyer : 30 sq.m.

## **Amenities**

- LED Screens
- Desktop Computer
- Wireless Microphone
- Sound System
- Wifi
- Lobby Area

## Connected

## **Room Rates**

#### Monday - Saturday:

Half Day: 16,000 Baht Full Day: 28,000 Baht

#### Sun & Holidays: Half Day: 19,000 Baht Full Day: 35,000 Baht

# Layouts

## Layout 1: 40 pax/room



## Layout 2: 80 - 100 pax



## **Layout 3:** 72 pax



Layout 4: 30 pax/ room



## Layout 5

Room 206: 30 pax | Room 207: 40 pax



## Layout 6

Room 206: 36 pax | Room 207: 40 pax



# 4<sup>th</sup> Floor











Area: 120 sq.m. (52 seats)

#### **Amenities**

- Projector
- Desktop Computer
- Desktop Microphones
- Wireless Microphone
- Whiteboards
- Sound System
- Wifi
- Lobby Area
- Dining Room
- 7 Breakout Rooms

## **Room Rates**

#### Monday - Saturday:

Half Day: 26,000 Baht Full Day: 46,000 Baht

## Sun & Holidays:

Half Day: 30,000 Baht Full Day: 55,000 Baht

# 5<sup>th</sup> Floor











Area: 140 sq.m. (50 seats)

## **Amenities**

- Video Wall
- Desktop Computer
- Desktop Microphones
- Wireless Microphone
- Whiteboards
- Sound System
- Wifi
- Lobby Area
- Dining Room
- 7 Breakout Rooms

## **Room Rates**

#### Monday - Saturday:

Half Day: 26,000