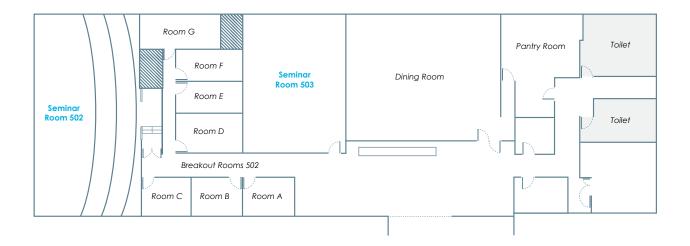

#### Sun & Holidays:

Half Day: 30,000 Baht Full Day: 55,000 Baht

Seminar Room 503: Area: 100 sq.m. (30 seats)

#### **Amenities**

- LED Screen
- Wireless Microphone
- Whiteboards
- Sound System
- Wifi
- Lobby Area
- Dining Room
- 7 Breakout Rooms

Seminar Room 521: Area: 110 sq.m. (36 seats)