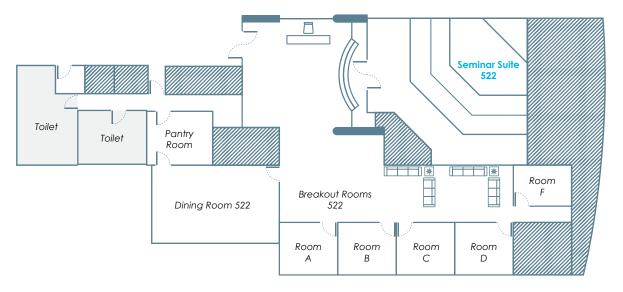

## **Amenities**

- Projector
- Desktop Computer
- Desktop Microphones
- Wireless Microphone
- Whiteboards
- Sound System
- Wifi
- Lobby Area
- Dining Room
- 5 Breakout Rooms

#### **Room Rates**

#### Monday - Saturday:

Half Day: 22,000 Baht Full Day: 40,000 Baht

#### Sun & Holidays:

Half Day: 25,000 Baht Full Day: 45,000 Baht