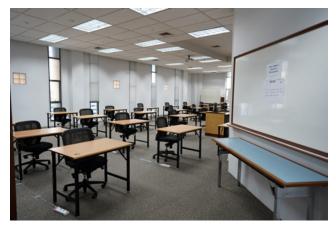

# Lecture Room 722

# Total Area

Area : 135 sq.m. (40 seats) Foyer : 180 sq.m.

## **Amenities**

- Projector
- Desktop Computer
- Wireless Microphone
- Whiteboards
- Sound System
- Wifi
- Lobby Area

#### **Room Rates**

#### Monday - Saturday:

Half Day: 12,000 Baht Full Day: 22,000 Baht

#### Sun & Holidays:

Half Day: 15,000 Baht Full Day: 28,000 Baht