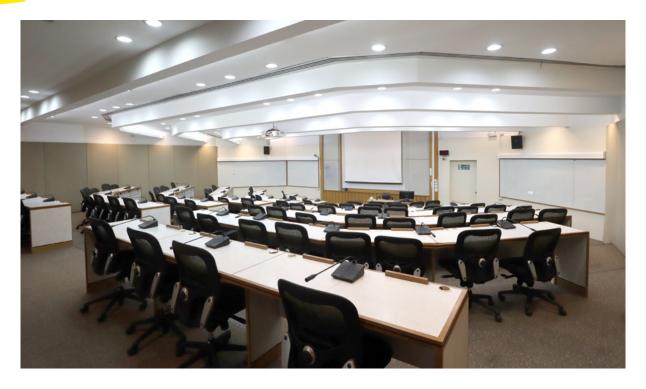

#### TK Hall:

- Area: 300 sq.m. (90 - 180 seats) Sasa Commons:
- Area: 227 sq.m. (54 seats)

#### Amenities

- 2 Projectors
- LED Screens
- Desktop Computer
- Wireless Microphone
- Sound System
- Wifi
- Lobby Area

#### **Room Rates**

- Monday Saturday:
  - Half Day: 28,000 Baht Full Day: 50,000 Baht
- Sun & Holidays:
  - Half Day: 33,000 Baht Full Day: 60,000 Baht